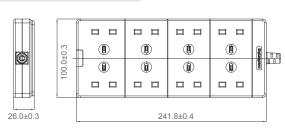

## LINE DIAGRAMS

### **PRODUCT INFORMATION**

| Part Number        | BENx                                    |
|--------------------|-----------------------------------------|
| Part Number Note   | x = length of cable in metres           |
| Product Dimensions | Height 26mm x Width 242mm x Depth 100mm |
| Sockets            | 8                                       |