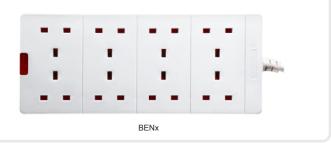

## **PRODUCT IMAGES**

### **PRODUCT INFORMATION**

| Part Number        | BENx                                    |
|--------------------|-----------------------------------------|
| Part Number Note   | x = length of cable in metres           |
| Product Dimensions | Height 26mm x Width 242mm x Depth 100mm |
| Sockets            | 8                                       |