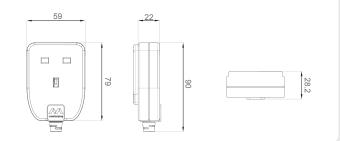

## **PRODUCT INFORMATION**

| Part Number        | BOGx                                  |
|--------------------|---------------------------------------|
| Part Number Note   | x = length of cable in metres         |
| Product Dimensions | Height 28mm x Width 59mm x Depth 79mm |
| Sockets            | 1                                     |