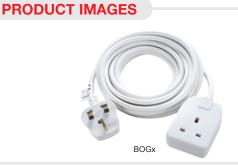

provides power where you need it most

## **FEATURES**

- Single socket extension lead
- Rounded slimline appearance
- · Safety shuttered socket

- Manufactured to BS1363-2
- Non-rewireable

CC

## **PRODUCT INFORMATION**

| Part Number        | BOGx                                  |
|--------------------|---------------------------------------|
| Part Number Note   | x = length of cable in metres         |
| Product Dimensions | Height 28mm x Width 59mm x Depth 79mm |
| Sockets            | 1                                     |