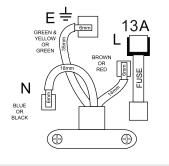

# **SAFETY WARNING**

PLEASE READ CAREFULLY AND USE IN ACCORDANCE WITH OUR SAFETY INSTRUCTIONS BELOW

**DO** Follow the wiring instructions carefully

### WIRING INSTRUCTIONS

Always fit the correct rated BS 1362 replacement cartridge fuse for your appliance.

Masterplug Help Line 03300 249 279

Supplied by Luceco PLC Stafford Park 1 Telford TF3 3BD ENGLAND