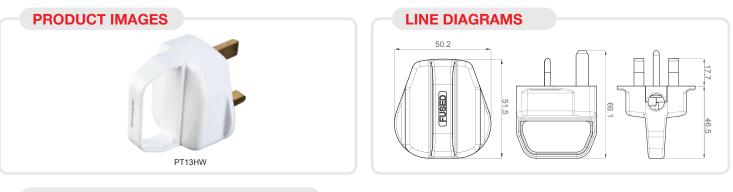

## **PRODUCT INFORMATION**

| Part Number        | PT13HW                                  |
|--------------------|-----------------------------------------|
| Product Dimensions | Height 51.5mm x Width 50mm x Depth 69mm |

### **TECHNICAL SPECIFICATIONS**

| Standard(s)            | This product is certified to applicable British safety standards | CE |
|------------------------|------------------------------------------------------------------|----|
|                        | BS 1363/A                                                        |    |
| Voltage                | 240 VAC, 50Hz                                                    |    |
| Maximum Load (Wattage) | 13A: 3120 Watts, 240 Volts                                       |    |
|                        |                                                                  |    |
|                        |                                                                  |    |