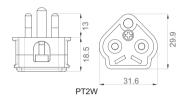

## **LINE DIAGRAMS**

| Don't Niveshau     | DTO: / DTE: / DT1E:        |
|--------------------|----------------------------|
| Part Number        | PT2x / PT5x / PT15x        |
| Colour options (x) | PT2x: White (W)            |
|                    | PT5x: White (W), Black (B) |
|                    | PT15x: White (W)           |
| Product Dimensions | PT2x: Height 30mm x Width  |
|                    | PT5x: Height 44mm x Width  |
|                    | PT15x: Height 56mm x Widtl |