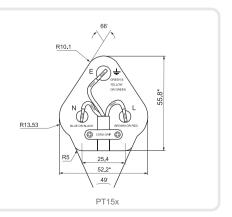

## **LINE DIAGRAMS**

| Don't Niveshau     | DTO: / DTE: / DT1E:        |
|--------------------|----------------------------|
| Part Number        | PT2x / PT5x / PT15x        |
| Colour options (x) | PT2x: White (W)            |
|                    | PT5x: White (W), Black (B) |
|                    | PT15x: White (W)           |
| Product Dimensions | PT2x: Height 30mm x Width  |
|                    | PT5x: Height 44mm x Width  |
|                    | PT15x: Height 56mm x Widtl |

## **SAFETY WARNING**

PLEASE READ CAREFULLY AND USE IN ACCORDANCE WITH OUR SAFETY INSTRUCTIONS BELOW

**DO** Follow the wiring instructions carefully.

Masterplug Help Line

03300 249 279

Supplied by
Luceco PLC
Stafford Park 1 Telford TF3 3BD ENGLAND