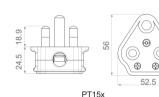

## **LINE DIAGRAMS**

| Don't Niveshau     | DTO: / DTE: / DT1E:        |
|--------------------|----------------------------|
| Part Number        | PT2x / PT5x / PT15x        |
| Colour options (x) | PT2x: White (W)            |
|                    | PT5x: White (W), Black (B) |
|                    | PT15x: White (W)           |
| Product Dimensions | PT2x: Height 30mm x Width  |
|                    | PT5x: Height 44mm x Width  |
|                    | PT15x: Height 56mm x Widtl |