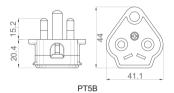

## **LINE DIAGRAMS**

| Don't Niveshau     | DTO: / DTE: / DT1E:        |
|--------------------|----------------------------|
| Part Number        | PT2x / PT5x / PT15x        |
| Colour options (x) | PT2x: White (W)            |
|                    | PT5x: White (W), Black (B) |
|                    | PT15x: White (W)           |
| Product Dimensions | PT2x: Height 30mm x Width  |
|                    | PT5x: Height 44mm x Width  |
|                    | PT15x: Height 56mm x Widtl |