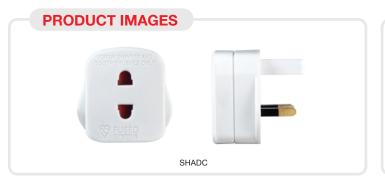

#### PRODUCT INFORMATION

Part Number SHADC

Product Dimensions Height 48mm x Width 50mm x Depth 46mm