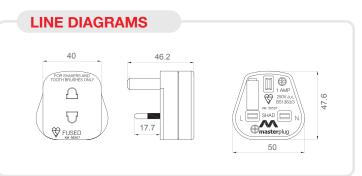

#### PRODUCT INFORMATION

Part Number SHADC

Product Dimensions Height 48mm x Width 50mm x Depth 46mm

### **TECHNICAL SPECIFICATIONS**

Standard(s)

This product is certified to applicable British safety standards

BS1363-3

Voltage
240 VAC, 50Hz

Maximum Load (Wattage)

1A: 240 Watts, 240 Volts

IF IN DOUBT CONSULT A QUALIFIED ELECTRICIAN