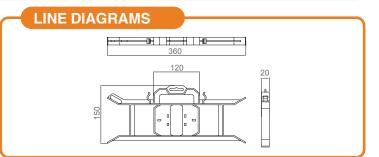

#### **PRODUCT INFORMATION**

Part Number CT100

Product Dimensions Height 150mm x Width 360mm x Depth 20mm

#### **TECHNICAL SPECIFICATIONS**

Capacity Up to 15m of 13A 1.25mm² or 20m of 10A 1.0mm² three core cable