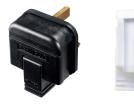

### heavy duty plug

# WORK



## POWER

ideal for power tools, DIY and workshop use

#### **FEATURES**

- · Heavy duty construction
- Supplied with 13A fuse
- · Impact resistant, sleeved pins
- · Ideal for heavy duty power applications

#### **PRODUCT IMAGES**



HDPT13B





#### PRODUCT INFORMATION

Part Number HDPT13x
Colour options (x) Black (B), Orange (O), White (W)
Product Dimensions Height 57.5mm x Width 48mm x Depth 46.7mm

#### TECHNICAL SPECIFICATIONS

| TECHNICAL SPECIFICATIONS   |                                                                  |    |
|----------------------------|------------------------------------------------------------------|----|
| Standard(s)                | This product is certified to applicable British safety standards | 7) |
|                            | BS 1363/A                                                        |    |
| Maximum Load (Wattage)     | 13A: 3120 Watts, 240 Volts                                       |    |
| IF IN DOUBT CONSULT A QUAL | IFIED ELECTRICIAN