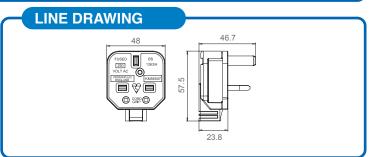

#### PRODUCT INFORMATION

Part Number HDPT13x
Colour options (x) Black (B), Orange (O), White (W)
Product Dimensions Height 57.5mm x Width 48mm x Depth 46.7mm