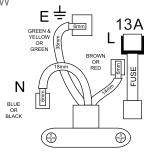

#### **SAFETY WARNING**

PLEASE READ CAREFULLY AND USE IN ACCORDANCE WITH OUR SAFETY INSTRUCTIONS BELOW

**DO** Follow the wiring instructions carefully.

**DO** Fit a fuse suitable for the appliance connected.

#### WIRING INSTRUCTIONS

Always fit the correct rated fuse for your appliance. Always fit BS 1362 replacement cartridge fuse.