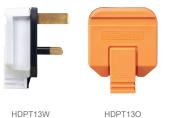

#### **PRODUCT IMAGES**

HDPT13B

#### PRODUCT INFORMATION

Part Number HDPT13x
Colour options (x) Black (B), Orange (O), White (W)
Product Dimensions Height 57.5mm x Width 48mm x Depth 46.7mm